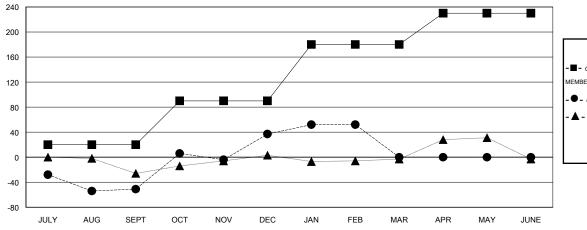

## GOALS AND ACTUAL NEW CLUBS CUMULATIVE

| -■- CURRENT YEAR GOALS FOR NEW    |  |
|-----------------------------------|--|
| MEMBERS                           |  |
| - ● - CURRENT YEAR ACTUAL MEMBERS |  |

- ▲ - LAST YEAR ACTUAL MEMBERS

| DROPPED CLUBS: 0 |     |
|------------------|-----|
| DROPPED MEMBERS  |     |
| DECEASED         | 9   |
| CLUB CANCELLED   | 0   |
| OTHER            | 111 |
| TOTAL            | 120 |