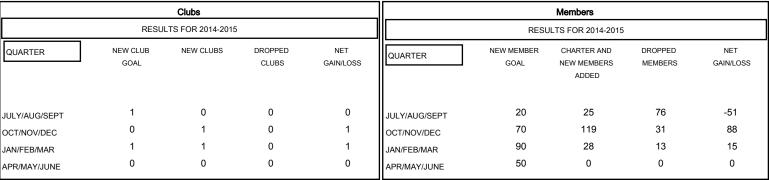

## GOALS AND ACTUAL NEW CLUBS CUMULATIVE

| -■- CURRENT YEAR GOALS FOR NEW    |  |
|-----------------------------------|--|
| MEMBERS                           |  |
| - ● - CURRENT YEAR ACTUAL MEMBERS |  |

- ▲ - LAST YEAR ACTUAL MEMBERS

| DROPPED CLUBS: 0 |     |
|------------------|-----|
| DROPPED MEMBERS  |     |
| DECEASED         | 9   |
| CLUB CANCELLED   | 0   |
| OTHER            | 111 |
| TOTAL            | 120 |